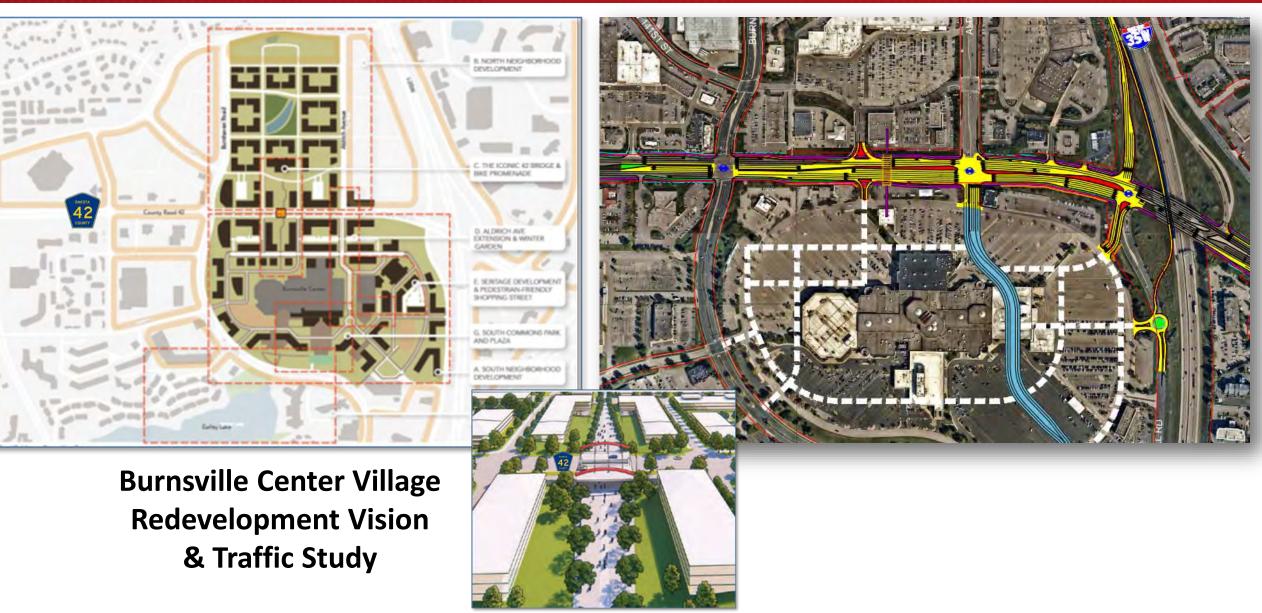

### Regional Perspective and Partners (Greater Dakota Co., Scott Co.)



### (From Dakota Co. PA/Network Study)



MVTA





### Metro Transit





# Rosemount





# Apple Valley







### CH 42 & CH 23 (Cedar Ave): Regionally Significant At-Grade Int.



### (from 1999 Study & 2015 review & outreach)

| LEGEND                |                      |  |  |  |
|-----------------------|----------------------|--|--|--|
| Full Access           | Partial Access       |  |  |  |
| Traffic Signal        | 3/4 Access           |  |  |  |
| <b>O</b> Unsignalized | Right-In / Right-out |  |  |  |

Since the original study was performed, recommendations have been revised: Garret Avenue - Retain Traffic Signal Hayes Road - Retain Traffic Signal Redwood Drive - Modified 3/4 Access

# Burnsville





# Visioning Study Next Steps (to fall of 2020)



- Expanded Outreach; More on Context, Issues
- Highway Traffic and Safety Tech Study
- Pedestrian, Bicycle, and Transit Tech Study
- Need for Hwy 42 Improvement Projects
  - Infrastructure
  - Technology
- Consider How Other Roadways May Support Hwy 42

Additional Questions, Discussion?