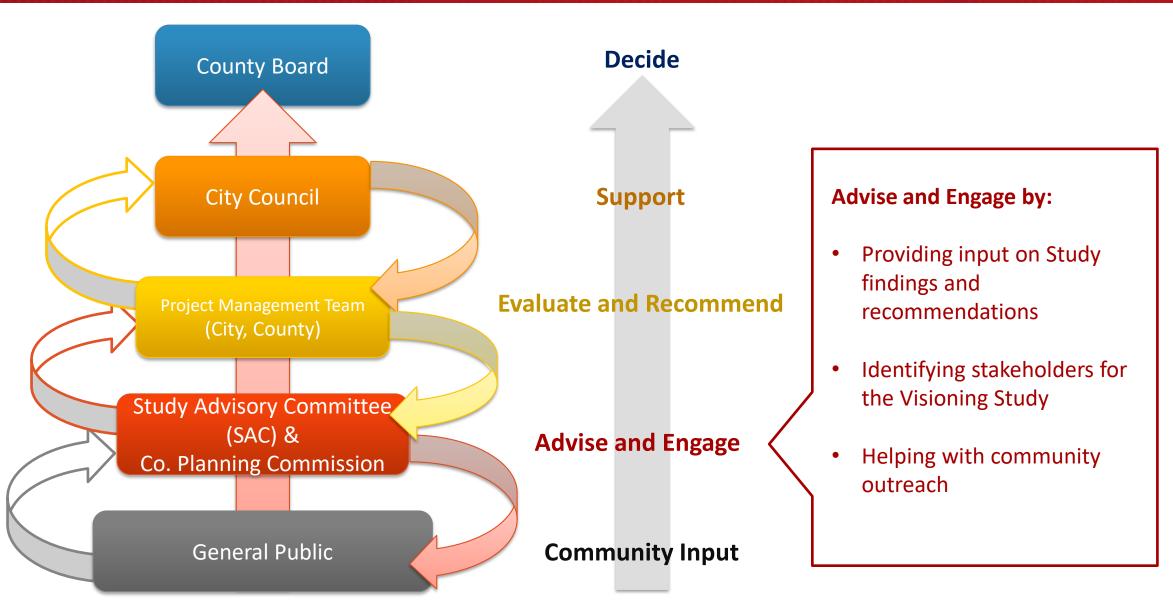

be completed summer of 2020 Signal Upgrades at Johnny Cake Ridge Rd -A new signal and roadway improvements are set for completion in the summer of 2020 at 42 & Johnny Cake Ridge Road

New 3/4 Intersection - CH 42 and Embry Path, Completed in 2018

Akron Ave Intersection and Median Modification -To be constructed in 2021: The project includes installation of a new traffic signal, widening of Akron south of CH 42, and changes to the CH 42 median east of CR 73/Akron to prohibit left turns from driveways onto CH 42

Pavement Reconstructed on CH 42 - E of 145th/S-curve to MN Hwy 55, Completed in 2018

12 N

New Diamond Interchange - CH 42 and US 52, Completed in 2017

# What is the Visioning Study process & schedule?



### 16-18 month schedule (to summer 2021)



### Stakeholders and Roles





# SAC and PMT Members



### **Dakota County**

Doug Abere, Project Manager (PM)
Nikki Farrington, Consultant Team PM
Erin Laberee, Assistant County Engineer
Gina Mitteco, Regional & Multi-Modal Manager

### **Apple Valley**

Brandon Anderson, City Engineer

Kathy Bodmer, City Planner

Edward Kearney, Apple Valley Chamber of Commerce President

### Burnsville

Ryan Peterson, City Public Works Director

Sarah Madden, City Planner Jennifer Harmening, Burnsville Chamber of Commerce President

### Rosemount

Kyle Klatt, City Senior Planner

Maureen Scallen Failor, Dakota Co. Regional Chamber of Commerce President

### **Local Partners**

Ben Picone, MVTA Transit Planner
Scott Thompson, Metro Transit, Sr. Transit Planner
Paul Demuth, DCTC Director of Operations
Andrew Caddock, UMore, Sr. Plan