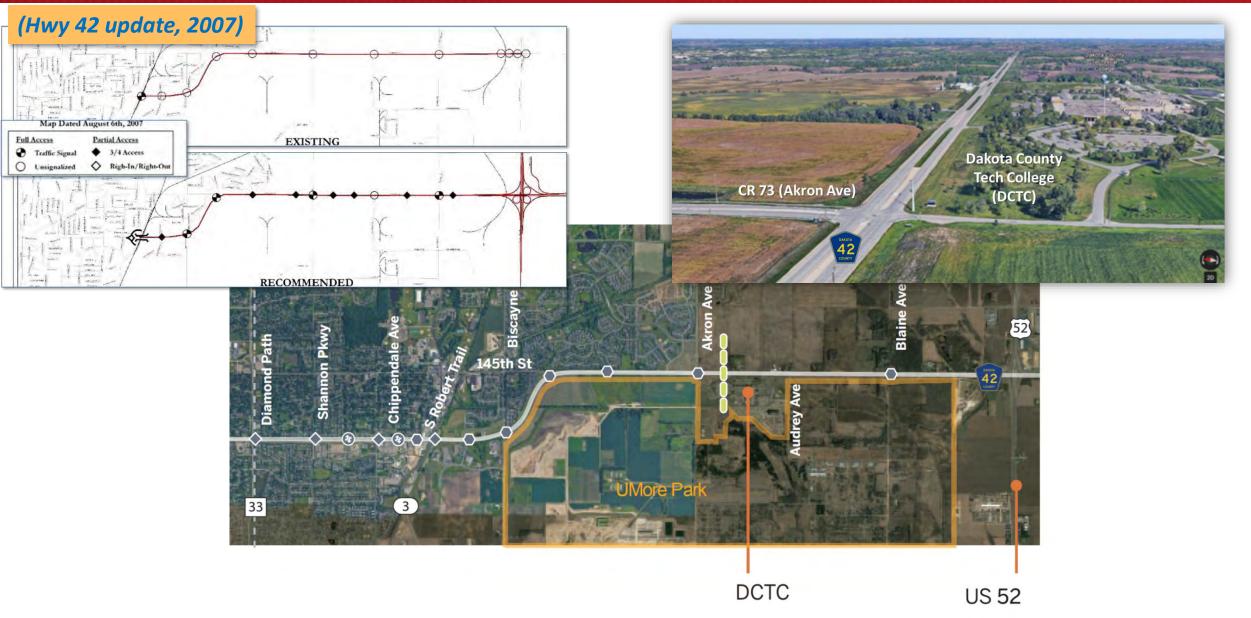

# Rosemount

# Apple Valley

### CH 42 & CH 23 (Cedar Ave): Regionally Significant At-Grade Int.