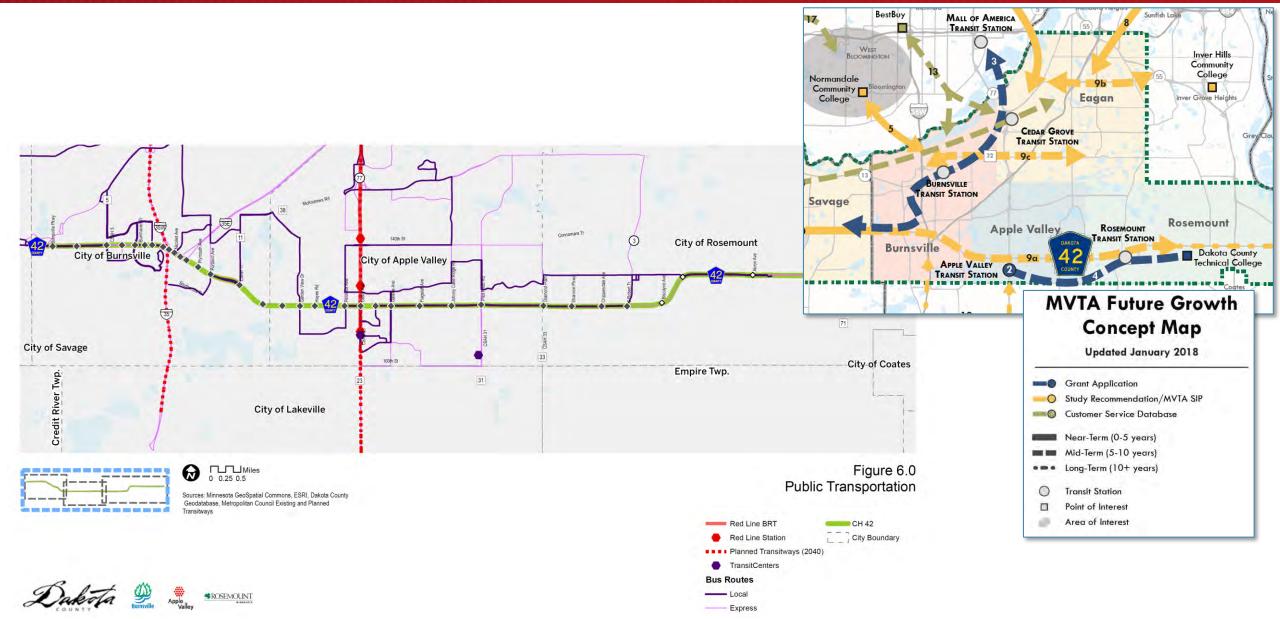

edical Center
- 14 Target
- (15) Menards
- 16 Minnesota Zoo
- (17) Uponor
- 18 Cub Foods

- 19 MRCI
- 20 Protolabs
- El Dorado Packaging
- 22 CSM Automation
- 23 University of Minnesota UMore Park
- 24) Dakota Technical College
- 25) Intermediate School District 917
- 26 Spectro Alloy Corporation
- 27) CF Industries

# Corridor Context – Jobs, Housing, & Bus Transit Da



# Geographic/Topical Discussion



- Questions or comments so far?
- Next, regional and local perspectives & issues share your input or questions (next slides)
  - Regional Perspective & Partners (Greater Dakota Co., Scott Co.)
  - MVTA and Metro Transit
  - Rosemount
  - Apple Valley
  - Burnsville

### Regional Perspective and Partners (Greater Dakota Co., Scott Co.)



### (From Dakota Co. PA/Network Study)



MVTA





### Metro Transit





# Rosemount





# Apple Valley







### CH 42 & CH 23 (Cedar Ave): Regionally Significant At-Grade Int.



### (from 1999 Study & 2015 review & outreach)

| LEGEND                |                      |  |  |  |
|-----------------------|----------------------|--|--|--|
| Full Access           | Partial Access       |  |  |  |
| Traffic Signal        | 3/4 Access           |  |  |  |
| <b>O</b> Unsignalized | Right-In / Right-out |  |  |  |

Since the original study was performed, recommendations have been revised: Garret Avenue - Retain Traffic Signal Hayes Road - Retain Traffic Signal Redwood Drive - Modified 3/4 Access

# Burnsville





# Visioning Study Next Steps (to fall of 2020)



- Expanded Outreach; More on Context, Issues
- Highway Traffic and Safety