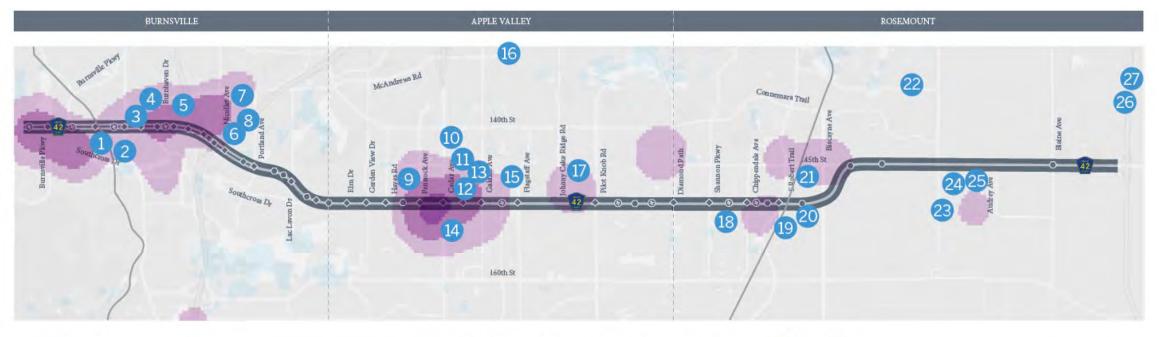

# Corridor Context – Jobs/Employers

- 1 UTS Aerospace System
- 2 Ames Construction
- 3 Cub Foods
- 4 CostCo
- 5 Target
- 6 Park Nicollet Clinic and Specialty Center
- 7 Ebenezer Ridges Care Center
- 8 M Health Fairview Ridges Hospital
- 9 Walmart

- (10) Saint Mary's University of Minnesota
- (11) Wings Financial Credit Union
- (12) Dakota County Western Service Center
- 13 Apple Valley Medical Center
- 14 Target
- (15) Menards
- 16 Minnesota Zoo
- (17) Uponor
- 18 Cub Foods

- 19 MRCI
- 20 Protolabs
- El Dorado Packaging
- 22 CSM Automation
- 23 University of Minnesota UMore Park
- 24) Dakota Technical College
- 25) Intermediate School District 917
- 26 Spectro Alloy Corporation
- 27) CF Industries