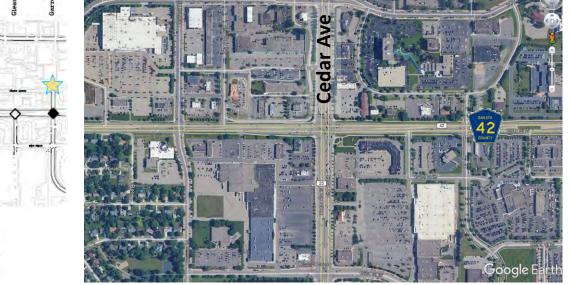

ing
- 22 CSM Automation
- 23 University of Minnesota UMore Park
- 24) Dakota Technical College
- 25) Intermediate School District 917
- 26 Spectro Alloy Corporation
- 27) CF Industries

# Corridor Context – Jobs, Housing, & Bus Transit Da



# Geographic/Topical Discussion



- Questions or comments so far?
- Next, regional and local perspectives & issues share your input or questions (next slides)
  - Regional Perspective & Partners (Greater Dakota Co., Scott Co.)
  - MVTA and Metro Transit
  - Rosemount
  - Apple Valley
  - Burnsville

### Regional Perspective and Partners (Greater Dakota Co., Scott Co.)



### (From Dakota Co. PA/Network Study)



MVTA





### Metro Transit





# Rosemount





# Apple Valley







### CH 42 & CH 23 (Cedar Ave): Regionally Significant At-Grade Int.



### (from 1999 Study & 2015 review & outreach)

| LEGEND                |                      |  |  |  |
|-----------------------|----------------------|--|--|--|
| Full Access           | Partial Access       |  |  |  |
| Traffic Signal        | 3/4 Access           |  |  |  |
| <b>O</b> Unsignalized | Right-In / Right-out |  |  |  |

Since the original study was performed, recommendations have been revised: Garret Avenue - Retain Traffic Signal Hayes Road - Retain Traffic Signal Redwood Drive - Modified 3/4 Access

# Burnsville





# Visioning Study Next Steps (to fall of 2020)



- Expanded Outreach; More on Context, Issues
- Highway Traffic and Safety Tech Study
- Pedestrian, Bicycle, and Transit Tech Study
- Need for Hwy 42 Improvement Projects
  - Infrastructure
  - Technology
-