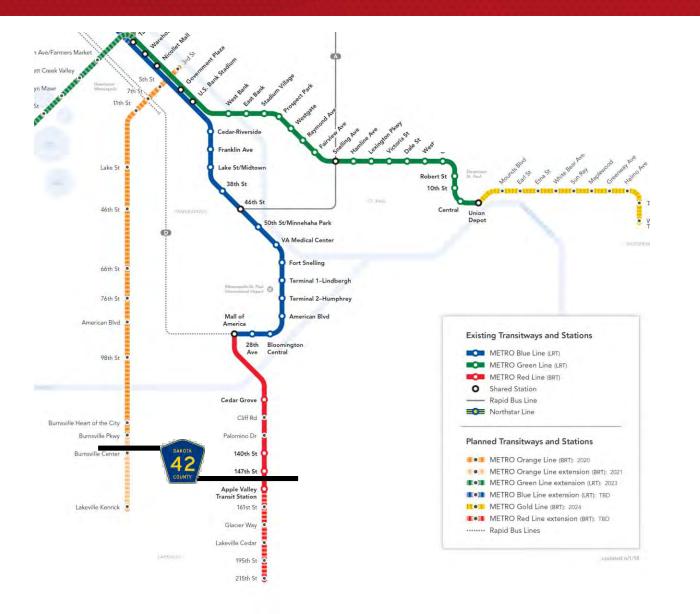

et
- (15) Menards
- 16 Minnesota Zoo
- (17) Uponor
- 18 Cub Foods

- 19 MRCI
- 20 Protolabs
- El Dorado Packaging
- 22 CSM Automation
- 23 University of Minnesota UMore Park
- 24) Dakota Technical College
- 25) Intermediate School District 917
- 26 Spectro Alloy Corporation
- 27) CF Industries

# Corridor Context – Jobs, Housing, & Bus Transit Da



# Geographic/Topical Discussion



- Questions or comments so far?
- Next, regional and local perspectives & issues share your input or questions (next slides)
  - Regional Perspective & Partners (Greater Dakota Co., Scott Co.)
  - MVTA and Metro Transit
  - Rosemount
  - Apple Valley
  - Burnsville

### Regional Perspective and Partners (Greater Dakota Co., Scott Co.)



### (From Dakota Co. PA/Network Study)



MVTA





### Metro Transit





# Rosemount





# Apple Valley







### CH 42 & CH 23 (Cedar Ave): Regionally Significant At-Grade Int.



### (from 1999 Study & 2015 review & outreach)

| LEGEND                |                      |  |  |  |
|-----------------------|----------------------|--|--|--|
| Full Access           | Partial Access       |  |  |  |
| Traffic Signal        | 3/4 Access           |  |  |  |
| <b>O</b> Unsignalized | Right-In / Right-out |  |  |  |

Since the original study was performed, recommendations have been revised: Garret Avenue - Retain Traffic Signal Hayes Road - Retain Traffic Signal Redwood Drive - Modified 3/4 Access

# Burnsville





# Visioning Study Next Steps (to fall of 2020)



- Expanded Outreach; More on Context, Issues
- Highway Traffic and Safety Tech Study
- Pedestria