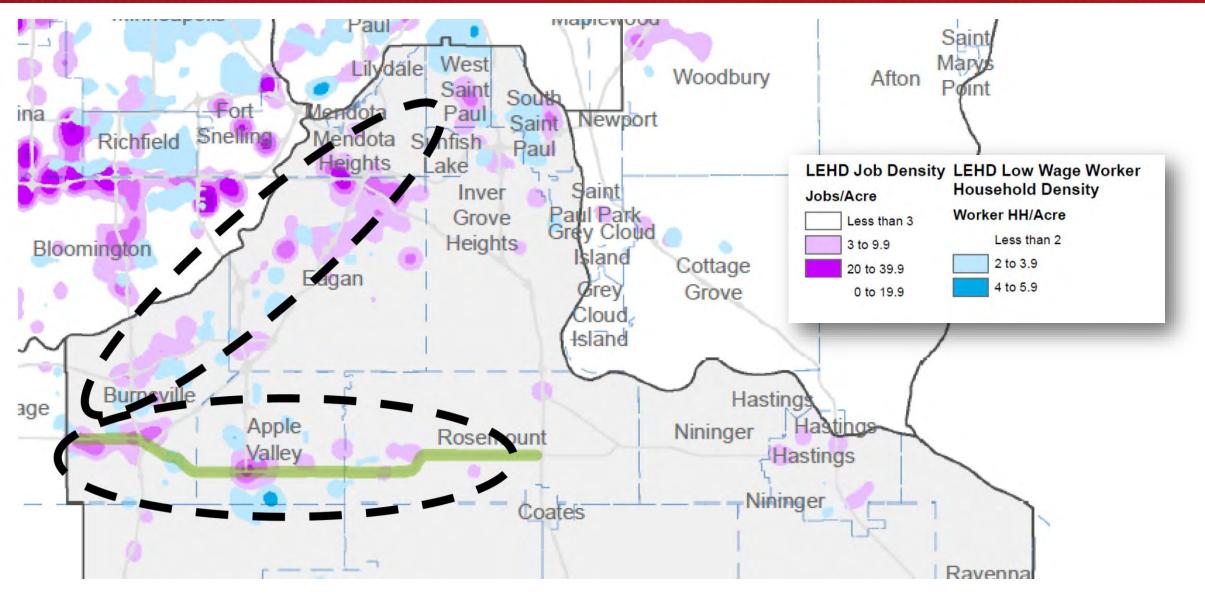

GHWAY 42 VISIONING STUDY

Dakota County is working with the Cities of Burnsville, Apple Valley and Rosemount to develop an updated vision for County State-Aid Highway 42, usually called County Road 42.

How does your business relate to County Road 42 and what types of issues or projects would you like considered?

This long-term study will be underway throughout the next year and will identify and address needs for all travel modes – motorists, bus riders, bicyclists and pedestrians. Your participation will help set priorities for short- and long-term projects.

#### Learn more and participate in the study.

You can also contact Doug Abere, Dakota County Project Manager at doug abere@co.dakota.mn.us or 952-891-7177.

## Outreach To-Date Summary





### Corridor Context – Dakota County





# Corridor Context – Jobs/Employers





- 1 UTS Aerospace System
- 2 Ames Construction
- 3 Cub Foods
- 4 CostCo
- 5 Target
- 6 Park Nicollet Clinic and Specialty Center
- 7 Ebenezer Ridges Care Center
- 8 M Health Fairview Ridges Hospital
- 9 Walmart

- (10) Saint Mary's University of Minnesota
- (11) Wings Financial Credit Union
- (12) Dakota County Western Service Center
- 13 Apple Valley Medical Center
- 14 Target
- (15) Menards
- 16 Minnesota Zoo
- (17) Uponor
- 18 Cub Foods

- 19 MRCI
- 20 Protolabs
- El Dorado Packaging
- 22 CSM Automation
- 23 University of Minnesota UMore Park
- 24) Dakota Technical College
- 25) Intermediate School District 917
- 26 Spectro Alloy Corporation
- 27) CF Industries

# Corridor Context – Jobs, Housing, & Bus Transit Da



# Geographic/Topical Discus