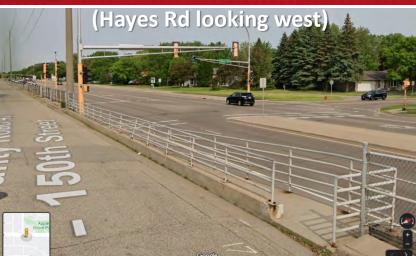

### (from 1999 Study & 2015 review & outreach)

| LEGEND                |                      |  |  |  |
|-----------------------|----------------------|--|--|--|
| Full Access           | Partial Access       |  |  |  |
| Traffic Signal        | 3/4 Access           |  |  |  |
| <b>O</b> Unsignalized | Right-In / Right-out |  |  |  |

Since the original study was performed, recommendations have been revised: Garret Avenue - Retain Traffic Signal Hayes Road - Retain Traffic Signal Redwood Drive - Modified 3/4 Access