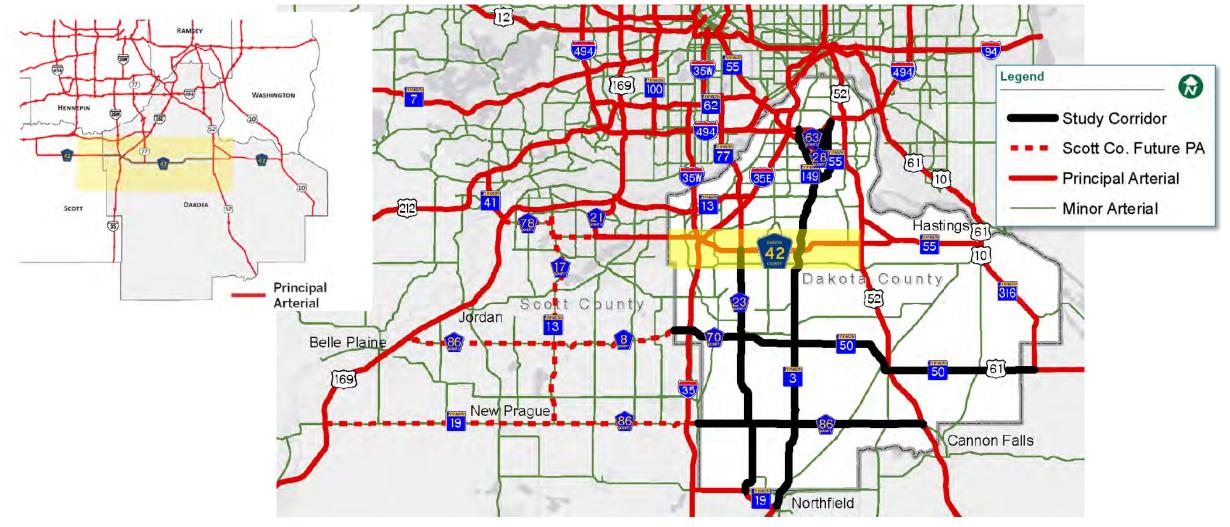

### Corridor Context – Dakota County

### Regional Perspective and Partners (Greater Dakota Co., Scott Co.)