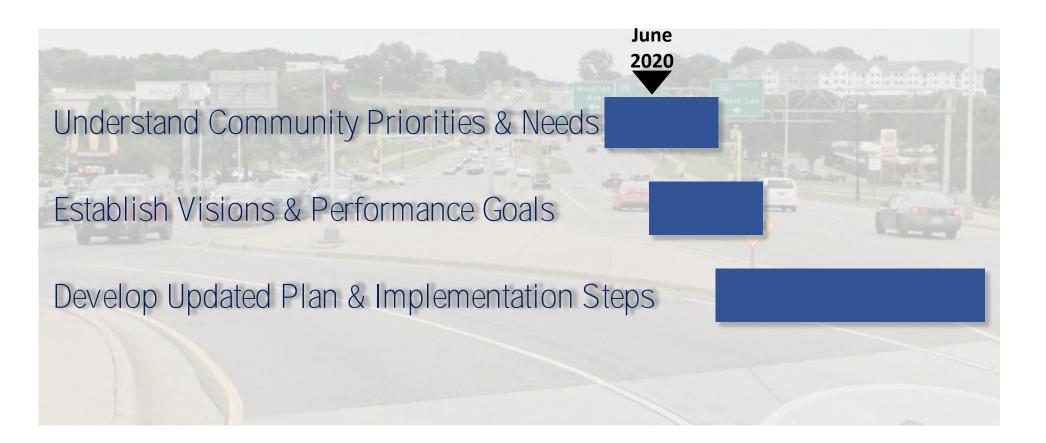

# What is the Visioning Study process & schedule?

### 16-18 month schedule (to summer 2021)