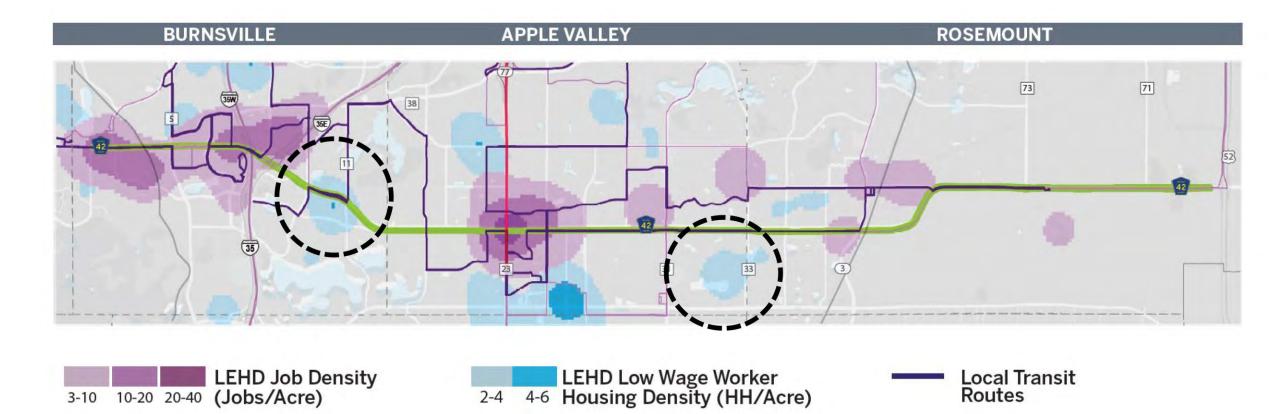

r Context – Dakota County





# Corridor Context – Jobs/Employers





- 1 UTS Aerospace System
- 2 Ames Construction
- 3 Cub Foods
- 4 CostCo
- 5 Target
- 6 Park Nicollet Clinic and Specialty Center
- 7 Ebenezer Ridges Care Center
- 8 M Health Fairview Ridges Hospital
- 9 Walmart

- (10) Saint Mary's University of Minnesota
- (11) Wings Financial Credit Union
- (12) Dakota County Western Service Center
- 13 Apple Valley Medical Center
- 14 Target
- (15) Menards
- 16 Minnesota Zoo
- (17) Uponor
- 18 Cub Foods

- 19 MRCI
- 20 Protolabs
- El Dorado Packaging
- 22 CSM Automation
- 23 University of Minnesota UMore Park
- 24) Dakota Technical College
- 25) Intermediate School District 917
- 26 Spectro Alloy Corporation
- 27) CF Industries

# Corridor Context – Jobs, Housing, & Bus Transit Da



# Geographic/Topical Discussion



- Questions or comments so far?
- Next, regional and local perspectives & issues share your input or questions (next slides)
  - Regional Perspective & Partners (Greater Dakota Co., Scott Co.)
  - MVTA and Metro Transit
  - Rosemount
  - Apple Valley
  - Burnsville

### Regional Perspective and Partners (Greater Dakota Co., Scott Co.)



### (From Dakota Co. PA/Network Study)



MVTA





### Metro Transit





# Rosemount





# Apple Valley







### CH 42 & CH 23 (Cedar Ave): Regionally Significant At-Grade Int.



### (from 1999 Study & 2015 review & outreach)

| LEGEND                |                      |  |  |  |
|-----------------------|----------------------|--|--|--|
| Full Access           | Partial Access       |  |  |  |
| Traffic Signal