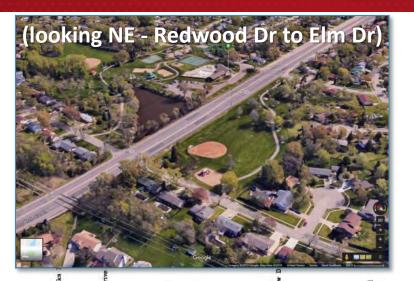

### (from 1999 Study & 2015 review & outreach)

| LEGEND                |                      |  |  |  |
|-----------------------|----------------------|--|--|--|
| Full Access           | Partial Access       |  |  |  |
| Traffic Signal        | 3/4 Access           |  |  |  |
| <b>O</b> Unsignalized | Right-In / Right-out |  |  |  |

Since the original study was performed, recommendations have been revised: Garret Avenue - Retain Traffic Signal Hayes Road - Retain Traffic Signal Redwood Drive - Modified 3/4 Access