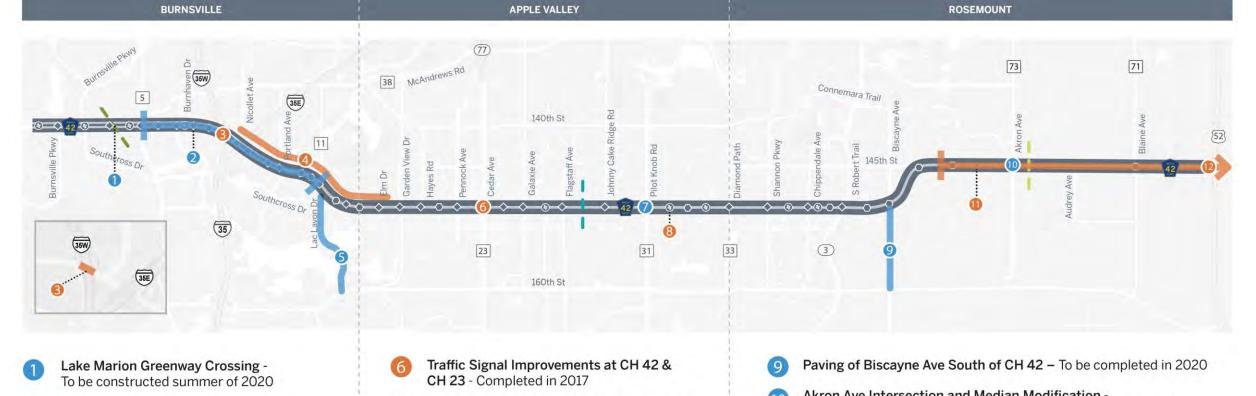

# Recent and Upcoming Projects

2 Pavement Reconstruction - This is upcoming (2021 construction)

3 Eastbound Left-turn Lane Extension & Bridge Preservation - Completed in 2017

Trail Improvements - North Side of CH 42, Completed in 2015

Lac Lavon Striped Bicycle Lanes in Roadway - To be completed summer of 2020 Signal Upgrades at Johnny Cake Ridge Rd -A new signal and roadway improvements are set for completion in the summer of 2020 at 42 & Johnny Cake Ridge Road

New 3/4 Intersection - CH 42 and Embry Path, Completed in 2018

Akron Ave Intersection and Median Modification -To be constructed in 2021: The project includes installation of a new traffic signal, widening of Akron south of CH 42, and changes to the CH 42 median east of CR 73/Akron to prohibit left turns from driveways onto CH 42

Pavement Reconstructed on CH 42 - E of 145th/S-curve to MN Hwy 55, Completed in 2018

12 N

New Diamond Interchange - CH 42 and US 52, Completed in 2017