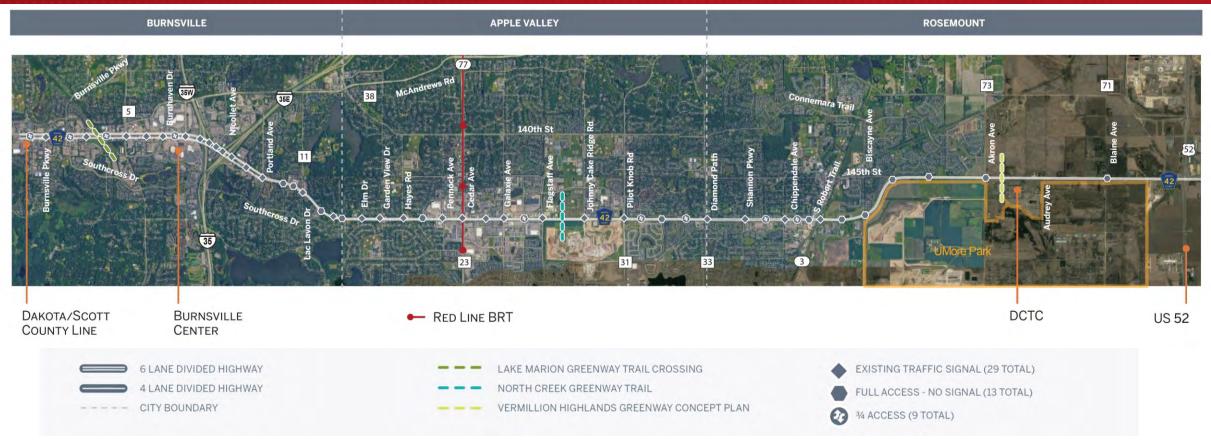

# Study Overview

- 15.5 mile study corridor principal arterial (PA) highway
- 29 signalized intersections (+1 in 2021 CH 73/Akron Ave)
- Previously studied with Scott County in 1999

# Recent and Upcoming Projects

2 Pavement Reconstruction - This is upcoming (2021 construction)

3 Eastbound Left-turn Lane Extension & Bridge Preservation - Completed in 2017

Trail Improvements - North Side of CH 42, Completed in 2015

Lac Lavon Striped Bicycle Lanes in Roadway - To be completed summer of 2020 Signal Upgrades at Johnny Cake Ridge Rd -A new signal and roadway improvements are set for completion in the summer of 2020 at 42 & Johnny Cake Ridge Road

New 3/4 Intersection - CH 42 and Embry Path, Completed in 2018

Akron Ave Intersection and Median Modification -To be constructed in 2021: The project includes installation of a new traffic signal, widening of Akron south of CH 42, and changes to the CH 42 median east of CR 73/Akron to prohibit left turns from driveways onto CH 42

Pavement Reconstructed on CH 42 - E of 145th/S-curve to MN Hwy 55, Completed in 2018

12 N

New Diamond Interchange - CH 42 and US 52, Completed in 2017